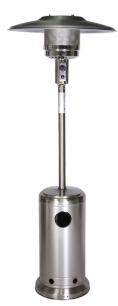

## **GAS PATIO HEATER**

## Specifications

| Type of heating  | Gas                                                    |
|------------------|--------------------------------------------------------|
| Adjustable power | 5000W - 13 000W                                        |
| Material         | Stainless steel housing                                |
| Gas type         | Propane                                                |
| Gas pressure     | 28-30/37 mbar                                          |
| Extra 1          | Fall protection                                        |
| Extra 2          | Flame detection with automatic shutdown                |
| Extra 3          | Hatch with hinges: easy to place and remove gas bottle |
| Extra 4          | With wheels: easy to move around                       |
| Extra 5          | Hose included, gas pressure regulator sold separately  |
| Dimensions       | H: 2190mm, W: 810mm                                    |
| Warranty         | 2 year                                                 |